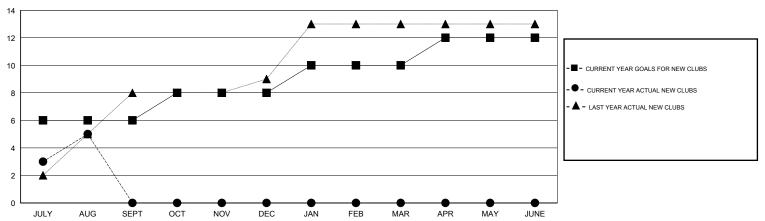

## GOALS AND ACTUAL NEW CLUBS CUMULATIVE

| DROPPED CLUBS: 0 |     | 36 CLUBS OF 116 ADDED 1 OR MORE NEW MEMBERS | GENDER DISTRIBUTION   |                |       |
|------------------|-----|---------------------------------------------|-----------------------|----------------|-------|
|                  |     | NEW WEINDERS                                | MALE                  | 3,149 (74.25%) |       |
|                  |     |                                             | FEMALE                | 1,092 (25.75%) |       |
| DROPPED MEMBERS  |     |                                             |                       |                |       |
| DECEASED         | 1   | CLICK HERE FOR HEALTH                       |                       |                | 4 000 |
| CLUB CANCELLED   | 0   | ASSESSMENT DATA                             | FAMILY UNIT MEMBERS   |                | 1,660 |
| OTHER            | 220 |                                             | HEAD OF HOUSEHOLD     |                | 798   |
| TOTAL            | 221 |                                             | NON-HEAD OF HOUSEHOLD | )              | 862   |