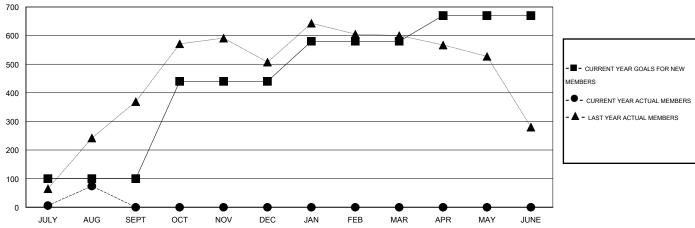

## District 317 A

Results as of: 8/31/2015

GMT: Mahesh Pasqual LOCATION INDIA GMT CA 6

|               |                  | Clubs             |                  |                  | Members               |                    |                                     |                    |                  |  |
|---------------|------------------|-------------------|------------------|------------------|-----------------------|--------------------|-------------------------------------|--------------------|------------------|--|
|               | RESU             | LTS FOR 2015-2016 |                  |                  | RESULTS FOR 2015-2016 |                    |                                     |                    |                  |  |
| QUARTER       | NEW CLUB<br>GOAL | NEW CLUBS         | DROPPED<br>CLUBS | NET<br>GAIN/LOSS | QUARTER               | NEW MEMBER<br>GOAL | CHARTER AND<br>NEW MEMBERS<br>ADDED | DROPPED<br>MEMBERS | NET<br>GAIN/LOSS |  |
| JULY/AUG/SEPT | 6                | 5                 | 0                | 5                | JULY/AUG/SEPT         | 100                | 295                                 | 221                | 74               |  |
| OCT/NOV/DEC   | 2                | 0                 | 0                | 0                | OCT/NOV/DEC           | 340                | 0                                   | 0                  | 0                |  |
| JAN/FEB/MAR   | 2                | 0                 | 0                | 0                | JAN/FEB/MAR           | 140                | 0                                   | 0                  | 0                |  |
| APR/MAY/JUNE  | 2                | 0                 | 0                | 0                | APR/MAY/JUNE          | 90                 | 0                                   | 0                  | 0                |  |